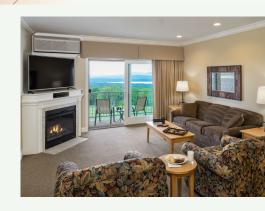

### ▲ SIGNATURE SUITE

Offering the highest standard of resort accommodations in the Lakes Region.

### 2 BEDROOM

These spacious units sleep up to 6 people with a king sized bed in the master bedroom, a guest bedroom furnished with 2 twin sized beds and a queen sized pullout sofa in the living room.

### **ROOM AMENITIES INCLUDE:**

- Full kitchen
- Washer and dryer
- Electric fireplace in living room
- Jacuzzi tub in master bathroom with a shower
- Second bathroom
- 2 flat-screen TVs
- Relaxing balcony
- Occupancy: Capacity 6, Privacy 4