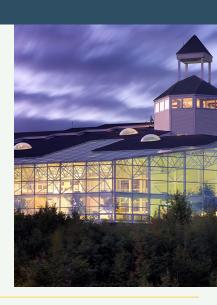

## STEELE HILL RESORT

### SANBORNTON, NH

SET AMONG 500 ACRES OF PRISTINE MOUNTAINTOP MEADOWS AND FORESTS

### LOCATION

500 acres of serene New England forest and meadows, guests and members enjoy magnificent panoramic views of Lake Winnipesaukee and Lake Winnisquam outlined by the Belknap, Sandwich, Ossipee, and White Mountain ranges.