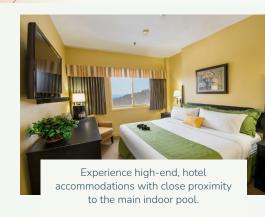

### 2 BEDROOM

These spacious units sleep up to 6 people with a king sized bed in the master bedroom, a guest bedroom furnished with 2 twin sized beds and a queen sized pullout sofa in the living room.

### **ROOM AMENITIES INCLUDE:**

- Full kitchen
- Washer and dryer
- Electric fireplace in living room
- Jacuzzi tub in master bathroom with a shower
- Second bathroom
- 2 flat-screen TVs
- Relaxing balcony
- Occupancy: Capacity 6, Privacy 4