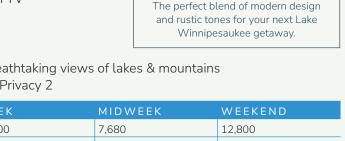

### 2 BEDROOM

- Master bedroom with king sized bed
- Whirlpool bath
- Guest bedroom with double beds
- Living room with gueen sleep sofa
- Fireplace
- 2 full bathrooms
- Full kitchen
- 3 flat screen cable TVs
- Balcony with spectacular views of lakes & mountains
- Occupancy: Capacity 6, Privacy 4

Experience high-end, spacious accommodations in our signature townhouse units

| CATEGORY | WEEK   | MIDWEEK | WEEKEND |
|----------|--------|---------|---------|
| 1        | 80,500 | 9,660   | 16,100  |
| 2        | 64,000 | 7,680   | 12,800  |
| 3        | 48,000 | 5,760   | 9,600   |
| 4        | 32,500 | 3,900   | 6,500   |