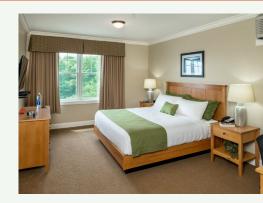

### SIGNATURE HOTEL

- Master bedroom with king sized bed
- Full bathroom with whirlpool bath
- Large side by side vanity
- Flat screen cable TV
- Mini fridge, coffee maker & microwave
- Window views of lakes & mountains or nearby forest
- Occupancy: Capacity 2, Privacy 2

### **MASTER HOTEL**

### **INCLUDES:**

- King sized bed
- Master bathroom with shower
- Large TV
- 2-person jacuzzi tub in either bedroom or bath
- Occupancy: Capacity 2, Privacy 2

Enjoy access to all resort amenities while staying in these luxurious hotel style accommodations.