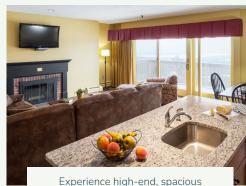

### 2 BEDROOM

- Master bedroom with king sized bed
- Whirlpool bath
- Guest bedroom with double beds
- Living room with gueen sleep sofa
- Fireplace
- 2 full bathrooms
- Full kitchen
- 3 flat screen cable TVs
- Balcony with spectacular views of lakes & mountains
- Occupancy: Capacity 6, Privacy 4

Experience high-end, spacious accommodations in our signature townhouse units

| CATEGORY | WEEK   | MIDWEEK | WEEKEND |
|----------|--------|---------|---------|
| 1        | 80,500 | 9,660   | 16,100  |
| 2        | 64,000 | 7,680   | 12,800  |
| 3        | 48,000 | 5,760   | 9,600   |
| 4        | 32,500 | 3,900   | 6,500   |