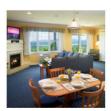

### ▲ THE LODGE KING UNIT

Enjoy the Center Harbor Inn's lakeside setting with private beach access.

### 1 BEDROOM

Relax in your welcoming king sized bed with its signature floor to ceiling hickory headboard — Spend an evening enjoying the views and fresh lake air from your deck — Pamper yourself in the modern, fully tiled bathroom with glass paneled showers and custom vanities.

### **ROOM AMENITIES INCLUDE:**

- King sized bed
- Full bathroom with shower
- Large format, flat screen TV
- Mini fridge
- Microwave
- Coffee maker
- Private balcony with breathtaking views of lakes & mountains
- Occupancy: Capacity 2, Privacy 2