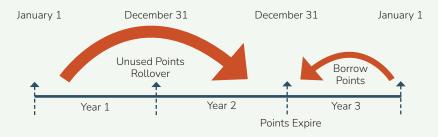

### UNDERSTANDING HOW YOUR POINTS ROLLOVER

At your home resort, we understand that life can be unpredictable and plans can change at a moment's notice. That's why we offer the option to roll over your unused vacation points to the next year, giving you the flexibility you need to plan your dream vacation on your own schedule. With our easy-to-use online platform, you can easily manage your points and track your vacation time, ensuring you never miss out on the opportunity to use them. Whether you're looking to save up for a longer vacation or simply can't travel as much in a given year, rolling over your points allows you to maximize the value of your membership and get the most out of your vacation ownership. So don't let unused points go to waste - roll them over and start planning your next adventure today.