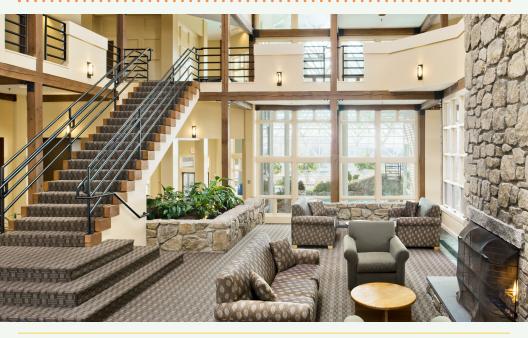

## STEELE HILL RESORT

### SANBORNTON, NH

SET AMONG 500 ACRES OF PRISTINE MOUNTAINTOP MEADOWS AND FORESTS

### LOCATION

500 acres of serene New England forest and meadows, guests and members enjoy magnificent panoramic views of Lake Winnipesaukee and Lake Winnisquam outlined by the Belknap, Sandwich, Ossipee, and White Mountain ranges.

### **AMENITIES**

10 room types • 4 pools • hot tubs • saunas 9-hole executive golf course • basketball court tennis court • racquetball court • laser tag • and more!

### **DINING**

4 dining venues including a full-service tavern with local craft beers on tap