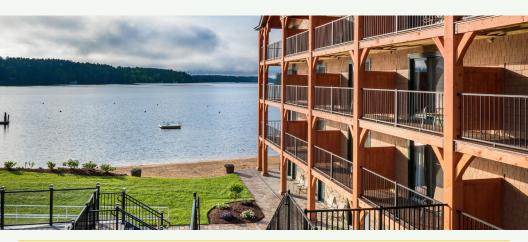

### ▲ THE LODGE KING UNIT

Enjoy the Center Harbor Inn's lakeside setting with private beach access.

### 1 BEDROOM

Relax in your welcoming king sized bed with its signature floor to ceiling hickory headboard — Spend an evening enjoying the views and fresh lake air from your deck — Pamper yourself in the modern, fully tiled bathroom with glass paneled showers and custom vanities.

### **ROOM AMENITIES INCLUDE:**

- King sized bed
- Full bathroom with shower
- Large format, flat screen TV
- Mini fridge
- Microwave
- Coffee maker
- Private balcony with breathtaking views of lakes & mountains
- Occupancy: Capacity 2, Privacy 2