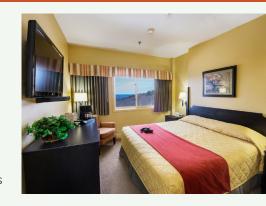

### 1 BEDROOM

Relax in your welcoming king sized bed with its signature floor to ceiling hickory headboard — Spend an evening enjoying the views and fresh lake air from your deck — Pamper yourself in the modern, fully tiled bathroom with glass paneled showers and custom vanities.

### **ROOM AMENITIES INCLUDE:**

- King sized bed
- Full bathroom with shower
- Large format, flat screen TV
- Mini fridge
- Microwave
- Coffee maker
- Private balcony with breathtaking views of lakes & mountains
- Occupancy: Capacity 2, Privacy 2