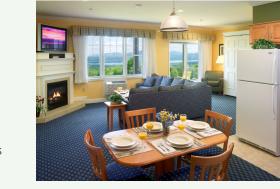

### 2 BEDROOM

- Master bedroom with king sized bed
- Whirlpool bath
- Guest bedroom with twin beds
- Living room with sleep sofa
- 3 full bathrooms
- Full kitchen
- Flat screen cable TV
- 2 Balconies or patios with breathtaking views of lakes & mountains
- Occupancy: Capacity 6, Privacy 4

### 2 BEDROOM

- Master bedroom with king sized bed
- Whirlpool bath
- Guest bedroom with double beds
- Living room with gueen sleep sofa
- Fireplace
- 2 full bathrooms
- Full kitchen
- 3 flat screen cable TVs
- Balcony with spectacular views of lakes & mountains
- Occupancy: Capacity 6, Privacy 4