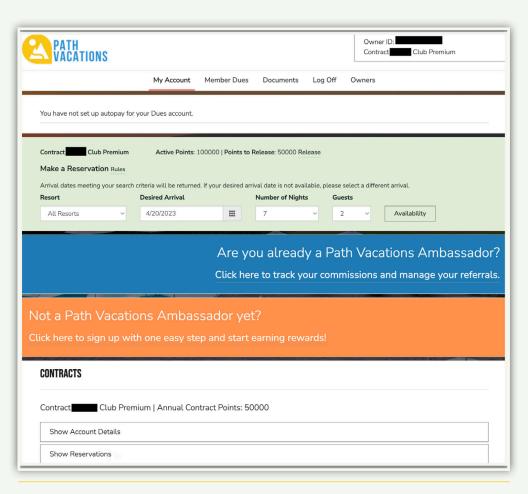

# MAKING A RESERVATION AT YOUR HOME RESORT

Reservations can be made right from your vacationmember.com account.

- OR -

contact the Path Vacations reservations team at 1-800-781-3952 for assistance with your booking.

### ENJOY THE EASE OF VACATIONMEMBER.COM

Vacation planning can be overwhelming and time-consuming, but with vacationmember.com's simplified online booking system, planning your next **getaway has never been easier.** Our user-friendly platform allows you to search and compare a variety of accommodations, from luxurious resorts to cozy vacation rentals, all in one place. Simply enter your desired destination, travel dates, and our algorithm will provide you with a personalized list of options tailored to your specific needs. With real-time availability and instant confirmation, booking your dream vacation has never been more seamless.

| To see different availibility, pleas |                                                                                    | . Arrival dates meeting                                                          | your criteria wi                                            | ll be returned.                      |                                                                                                                                                      |
|--------------------------------------|------------------------------------------------------------------------------------|----------------------------------------------------------------------------------|-------------------------------------------------------------|--------------------------------------|------------------------------------------------------------------------------------------------------------------------------------------------------|
| Your current travel dates are 5/2    |                                                                                    |                                                                                  |                                                             |                                      |                                                                                                                                                      |
| Resort                               | Desired Arrival                                                                    | Number of N                                                                      | Nights G                                                    | Guests                               |                                                                                                                                                      |
| All Resorts ~                        | 5/2/2023                                                                           | 7                                                                                | ~                                                           | 2 ~                                  | Availability                                                                                                                                         |
| Center Harbor In                     | •                                                                                  |                                                                                  |                                                             |                                      | Resort Information 🗸                                                                                                                                 |
|                                      | and rustic tones for you<br>floor to ceiling hickory l<br>amenities include a larg | ing on your private balcoi<br>ur next Winnipesaukee g<br>headboard or spend an e | etaway. Relax in<br>evening enjoying<br>', a mini-fridge, a | the views and fra<br>microwave, a co | he perfect blend of modern design<br>I king size bed with its signature<br>esh lake air from your deck. Room<br>Iffee maker and a modern fully tiled |
| Steele Hill Reser                    | rvation                                                                            |                                                                                  |                                                             |                                      | Resort Information 🗸                                                                                                                                 |
|                                      | includes a master bedr                                                             | indoor access to our glas                                                        | , full bathroom v                                           | vith whirlpool ba                    | notel style units. The west hotel unit<br>th, cable TV with DVD player, mini-<br>tby forests.                                                        |

### ▲ SIMPLIFIED ONLINE BOOKING

South Hotel

Arrival: 4/30/2023 | Departure: 5/7/2023

The master south hotel room includes a king sized bed, master bathroom with shower, a large TV and a two person Jacuzzi tub. Enjoy access to all resort amenities while staying in these luxurious hotel style accommodations.

Points needed: 12000

Book now

South Studio

Arrival: 4/30/2023 | Departure: 5/7/2023

Studio units with unparalleled views of the Belknap Mountain Range and Lake Winnisquam. The south studio includes queen sized pullout sofa and queen size Murphy bed, bathroom with shower, gas fireplace, plasma TV, inroom washer and dryer, full kitchen with granite countertops and balcony or patio.

Points needed: 17500

Book now

West 1bd

Arrival: 4/30/2023 | Departure: 5/7/2023

Steele Hill West, with indoor access to our glass amenities center, offers these large 1 bedroom units. The 1 bedroom west unit includes bedroom with two 2 double beds, living room with queen sized sleep sofa, fireplace, bathroom with shower, full kitchen, flat screen cable TV and balcony with spectacular views of lakes, mountains and nearby forests.

Points needed: 21000

Book now

### VACATIONMEMBER.COM

### gives Path Vacations Members access to:

- Manage your account
- Update payment information and make online payments
- View reservation information
- Review important Member documents
- Book and manage reservations at your home resort(s)
- Transfer points to your RCI account (if applicable)