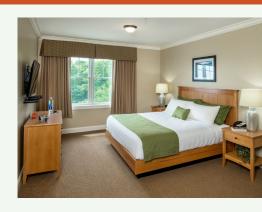

### SIGNATURE HOTEL

- Master bedroom with king sized bed
- Full bathroom with whirlpool bath
- Large side by side vanity
- Flat screen cable TV
- Mini fridge, coffee maker & microwave
- Window views of lakes & mountains or nearby forest
- Occupancy: Capacity 2, Privacy 2