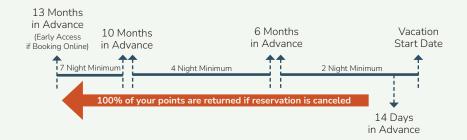

# RESERVATION WINDOWS

### AT YOUR HOME RESORT

At Path Resorts we believe in providing our guests with the flexibility and convenience they need to make the most of their vacation. That's why we offer reservation windows that allow you to plan your trip with ease. With our simple online reservation system, you can easily book your stay up to a year in advance, giving you plenty of time to plan your perfect getaway.