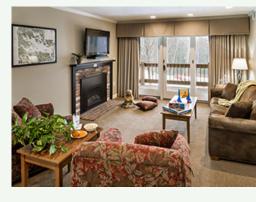

### **INCLUDES:**

- Master bedroom with king sized bed
- Living room with queen sleep sofa
- Full kitchen
- Flat screen cable TV
- Balcony or patio with breathtaking views of lakes & mountains
- Occupancy: Capacity 4, Privacy 2

### 2 BEDROOM

- Master bedroom with king sized bed
- Whirlpool bath
- Guest bedroom with twin beds
- Living room with sleep sofa
- 3 full bathrooms
- Full kitchen
- Flat screen cable TV
- 2 Balconies or patios with breathtaking views of lakes & mountains
- Occupancy: Capacity 6, Privacy 4