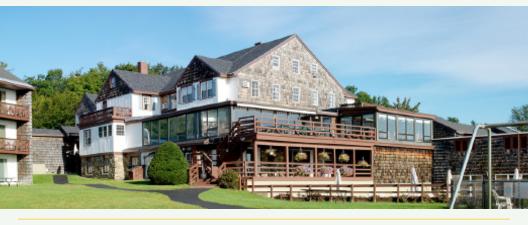

## STEELE HILL RESORT

### SANBORNTON, NH

SET AMONG 500 ACRES OF PRISTINE MOUNTAINTOP MEADOWS AND FORESTS

### LOCATION

500 acres of serene New England forest and meadows, guests and members enjoy magnificent panoramic views of Lake Winnipesaukee and Lake Winnisquam outlined by the Belknap, Sandwich, Ossipee, and White Mountain ranges.