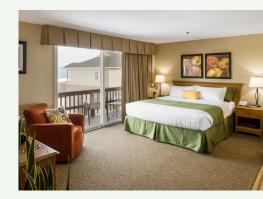

### 2 BEDROOM

- Master bedroom with king sized bed
- Whirlpool bath
- Guest bedroom with twin beds
- Living room with sleep sofa
- 3 full bathrooms
- Full kitchen
- Flat screen cable TV
- 2 Balconies or patios with breathtaking views of lakes & mountains
- Occupancy: Capacity 6, Privacy 4

| CATEGORY | WEEK   | MIDWEEK | WEEKEND |
|----------|--------|---------|---------|
| 1        | 75,500 | 9,060   | 15,100  |
| 2        | 60,500 | 7,260   | 12,100  |
| 3        | 45,500 | 5,460   | 9,100   |
| 4        | 30,500 | 3,660   | 6,100   |