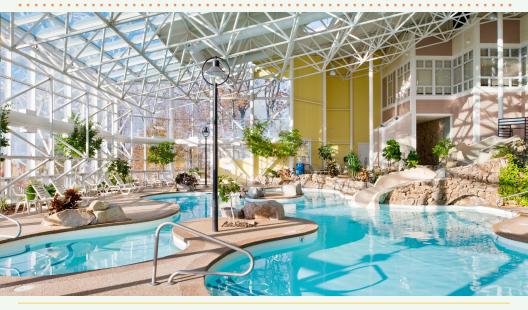

## STEELE HILL RESORT

### SANBORNTON, NH

SET AMONG 500 ACRES OF PRISTINE MOUNTAINTOP MEADOWS AND FORESTS

### LOCATION

500 acres of serene New England forest and meadows, guests and members enjoy magnificent panoramic views of Lake Winnipesaukee and Lake Winnisquam outlined by the Belknap, Sandwich, Ossipee, and White Mountain ranges.

### **AMENITIES**

10 room types • 4 pools • hot tubs • saunas 9-hole executive golf course • basketball court tennis court • racquetball court • laser tag • and more!

### ▲ STEELE HILL EAST

Steele Hill East features connected access to indoor/outdoor pools and the restaurant facilities.

### ▲ STEELE HILL WEST

Steele Hill West features indoor connection to our glass enclosed amenities center and game room.